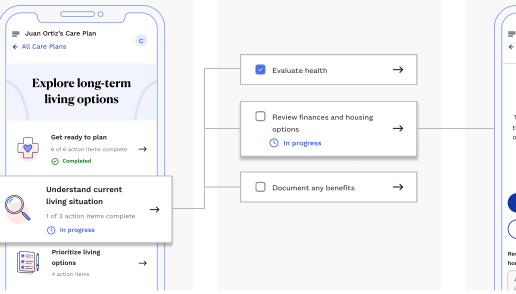

### Confidently prepare for future caregiving responsibilities

**Care Plans** guide you to answer your biggest questions through comprehensive Paths, action items, and educational resources **Care Paths** intuitively group action items to help you focus on related to-dos Action items surface important information and enable you to take notes, upload documents, and access expert-curated content